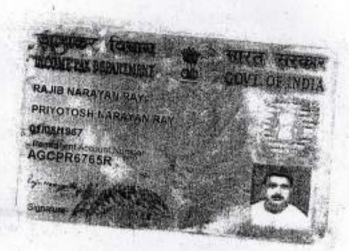

#### AND

"MESSRS HOMEMAKERS", (PAN - AADFH2525G), a registered Partnership Firm having its office at K-40, Bose Para, Kamdahari, Post office - Garia, Police Station - Bansdroni, Kolkata - 700 084, represented by its Partners (1) SRI RAJIB NARAYAN RAY, (PAN - AGCPR6765R), (Aadhaar No. 6115 2491 2393), (Mob. 9804717471), son of Sri Priyotosh Narayan Ray, by faith - Hindu, by Occupation - Business, by Nationality - Indian, residing at K-40, Bose Para,