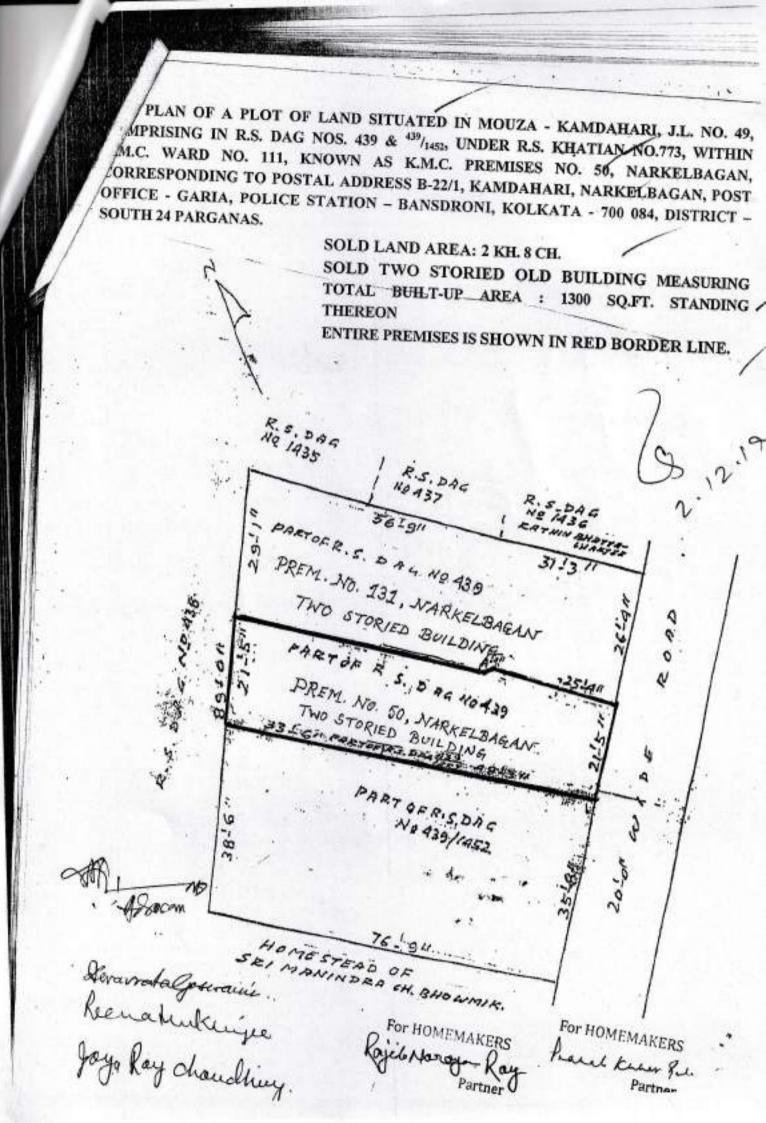

WHEREAS the present OWNERS/VENDORS herein are the absolute joint recorded owners of ALL THAT piece and parcel of 'Bastu' land measuring an area of 2 (Two) Cottahs 8 (Eight) Chittacks more or less together with a two storied old building total measuring built up area of 1300 (One Thousand and Three Hundred) Sq.ft. more or less standing thereon, lying and situated in Mouza Kamdahari, J.L. No.49, Touzi No. 14, comprising in C.S. Dag No.439, under C.S. Khatian No. 326, corresponding to R.S. Dag No.439, under R.S. Khatian No.773, measuring land area 2 (Two) Cottahs and in R.S. Dag No. 439/1452, under R.S. Khatian No.773, measuring land area 8 (Eight) Chittacks, totaling land area 2 (Two) Cottahs 8 (Eight) Chittacks, known as K.M.C. Premises No. 50, Narkelbagan, within Ward. No.111, being Assessee No.31-111-15-0050-6 and the property is also known as Postal Address B-22, Kamdahari, Narkelbagan, Post Office - Garia, Police Station - Bansdroni, Kolkata - 700 084, District : South 24-Parganas, which is more fully and particularly mentioned and described in the SCHEDULE hereunder written and more specifically shown and delineated in the sketch map or plan depicted in RED border line attached hereto, being the subject matter of the present Deed of Conveyance.

total consideration price of Rs.42,50,000/- (Rupees Forty Two Lac and Fifty Thousand) only and the PURCHASER has paid the VENDORS the total consideration sum of Rs.42,50,000/- (Rupees Forty Two Lac and Fifty Thousand) only as full and final consideration money as described in Memo herein below against ALL THAT piece and parcel of land measuring an area of 2 (Two) Cottahs 8 (Eight) Chittacks more or less together with a two storied old building measuring total built up area of 1300 (One Thousand and Three Hundred) Sq.ft. mòre or less standing thereon, lying and situated in Mouza - Kamdahari, J.L. No.49, Touzi No. 14, comprising in C.S. Dag No.439, under C.S. Khatian No. 326, corresponding to R.S. Dag Nos. 439 & 439/1452, under R.S. Khatian No.773, known as K.M.C. Premises No. 50, Narkelbagan, within Ward No.111, being Assessee No.31-111-15-0050-6 and the property is also known as Postal Address B-22, Kamdahari, Narkelbagan, Post Office - Garia, Police Station - Bansdroni, Kolkata -700 084, District : South 24-Parganas, as morefully mentioned and described in the SCHEDULE hereunder written and delineated and shown in the annexed Plan/ Map by Red borderline which is the part and parcel of this deed.

ONT MO

together with a two storied old building measuring total built up area of 1300 (One Thousand and Three Hundred) Sq.ft. more or less standing thereon, together with all easement rights upon the land and adjacent road/passage, lying and situated in Mouza - Kamdahari, J.L. No.49, Touzi No. 14, comprising in C.S. Dag No.439, under C.S. Khatian No. 326, corresponding to R.S. Dag Nos. 439 & 439/1452, under R.S. Khatian No. 773, known as K.M.C. Premises No. 50, Narkelbagan, within Ward No.111, being Assessee No.31-111-15-0050-6 and the property is also known as Postal Address B-22, Kamdahari, Narkelbagan, Post Office - Garia, Police Station - Bansdroni, Kolkata - 700 084, District : South 24-Parganas, more fully described in the SCHEDULE hereunder written and more specifically shown and delineated in the annexed Site Plan or Map by RED border line as part and parcel of this Indenture TOGETHERWITH all sorts of easement rights over the adjacent common passage/road and all the estates, right, interest, use, possession inheritance, trust, claim and demand whatsoever both at law and in equity of the VENDORS into and upon the said land and building hereditaments and Premises and reversion or reversions remainder or remainders and all the rents issues and profits according to the true nature and tenure thereof together with all ways, path and common passage thereto belonging or held or occupied therewith or whatsoever and every manner of former and present rights little interest and right liberties privileges easements advantages and appurtenance thereto or usually held used, occupied accepted, enjoyed or reputed to belong or to be appurtenant thereto and all the deeds, pattahs, muniments, writings and evidence of title whatsoever in anywise exclusively relating to or concerning the said land hereditaments and premises and TO HAVE AND TO HOLD the same hereby granted conveyed and transferred, assigned, assured or expressed or intended so to be unto and to the use of the PURCHASER and its heirs, executors, administrators, legal representatives and assigns, absolutely and forever

### SCHEDULE OF THE PROPERTY REFERRED TO ABOVE

ALL THAT piece and parcel of a plot of 'Bastu' land measuring an area of area of 2 (Two) Cottahs 8 (Eight) Chittacks more or less together with a more than 38 years old two storied building standing thereon each floor measuring built up area of 650 (Six Hundred and Fifty) Sq.ft. totaling built up area of 1300 (One Thousand and Three Hundred) Sq.ft. more or less having cemented flooring, lying and situated in Mouza - Kamdahari, J.L. No.49, Touzi No. 14, comprising in C.S. Dag No.439, under C.S. Khatian No. 326, corresponding to R.S. Dag No.439, under R.S. Khatian No.773, measuring land area 2 (Two) Cottahs and in R.S. Dag No. 439/1452, under R.S. Khatian No.773, measuring land area 8 (Eight) Chittacks, totaling land area 2 (Two) Cottahs 8 (Eight) Chittacks, known as K.M.C. Premises No. 50, Narkelbagan, within Ward No.111, being Assessee No.31-111-15-0050-6 and the property is also known as Postal Address B-22, Kamdahari, Narkelbagan, Post Office - Garia, Police Station - Bansdroni, Kolkata - 700 084, District : South 24 Parganas, Additional District Sub-Registration Office Alipore, District Sub-Registration Office at Alipore and the said property has been shown in the annexed plan as the part of this indenture and demarcated by RED border line and the entire property is butted and bounded by :

ON THE NORTH : Property of part of R.S. Dag No. 439/ Premises

No. 131, Narkelbagan;

ON THE SOUTH : Property of R.S. Dag No. 439/1452;

ON THE EAST : 20'-0" wide K.M.C. Road;

ON THE WEST : Property of R.S. Dag No. 438.